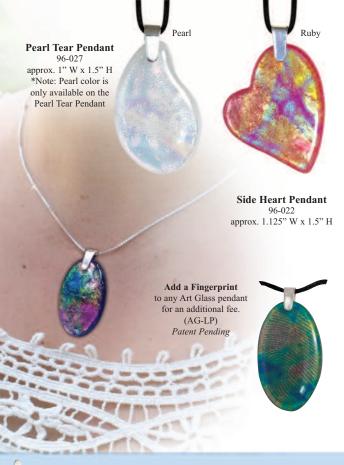

Solid Cherry or Solid Maple

ADDITIONAL

Solid Wood Bases Only - 2 Lines

CUSTOM ENGRAVING

Craig L. Meyerson ary 26, 1943 - June 8, 201

**Oval Pendant** 96-013 0.938" W x 1.563" H

With Sterling Silver Bail and Satin Cord

**Teardrop Pendant** 0.875" W x 1.375" H

## Base Color Selection For:

Oval, Heart and Teardrop Pendants

Blue Sapphire Emerald

The pendants above will reflect different colors due to the multifaceted iridescent color schemes. Base color will be visible from the side and back, but the front will vary. Some will reflect purples, while some will show other colors such as blue. No two pieces look the same, making each one as unique as the life they represent. \*Note: Pearl color only available in Tear Pendant