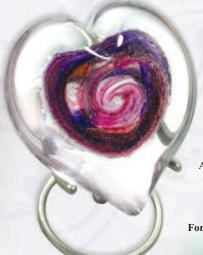

**Infinity Standing** Forever Heart Shown

**Forever Heart** 

96-005

2.75" Wide

Side flattened to allow heart to stand freely

Nothing is more precious than your memories of your cherished loved ones. Why not memorialize them forever in the most beautiful and artistic way with Crescent Art Glass? By putting a small amount of

cremains into Art Glass, you and your family can keep your loved one's cherished memories forever in your heart and forever in your home.

unique

forever

Made in the USA by Crescent Memorial's specially trained glass artists, Crescent Art Glass is the most artistic and beautiful cremation glass art today. Our process utilizes special methods to combine cremated remains with glass. This creates a stunning, hand-made, solid glass work of art that is as unique as the loved one it memorializes.