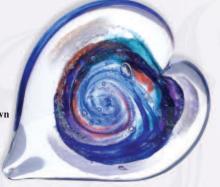

## Polar Selection For

Eternal Flame, Heart and Sphere Keepsakes.

Dimensions

Infinity Earth & Sky New Dawn

**Eternal Flame**®©

96-018 Extra Small

**Standing Forever** Heart

96-015 2.75" Wide

**Infinity Standing** Forever Heart Shown

**Forever Heart** 

96-005

2.75" Wide

Side flattened to allow heart to stand freely

Nothing is more precious than your memories of your cherished loved ones. Why not memorialize them forever in the most beautiful and artistic way with Crescent Art Glass? By putting a small amount of