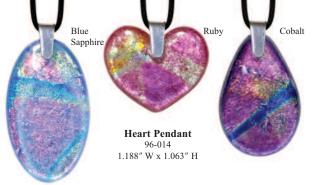

## Base Color Selection For:

Oval, Heart and Teardrop Pendants

Blue Sapphire Emerald

The pendants above will reflect different colors due to the multifaceted iridescent color schemes. Base color will be visible from the side and back, but the front will vary. Some will reflect purples, while some will show other colors such as blue. No two pieces look the same, making each one as unique as the life they represent. \*Note: Pearl color only available in Tear Pendant