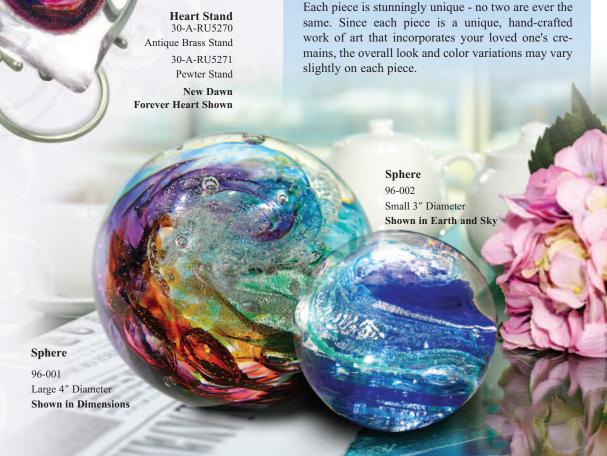

## Polar Selection For

Eternal Flame, Heart and Sphere Keepsakes.

Dimensions

Infinity Earth & Sky New Dawn

**Eternal Flame**®©

96-018 Extra Small

**Standing Forever** Heart

96-015 2.75" Wide

cremains into Art Glass, you and your family can keep your loved one's cherished memories forever in your heart and forever in your home.

unique

forever

Made in the USA by Crescent Memorial's specially trained glass artists, Crescent Art Glass is the most artistic and beautiful cremation glass art today. Our process utilizes special methods to combine cremated remains with glass. This creates a stunning, hand-made, solid glass work of art that is as unique as the loved one it memorializes.