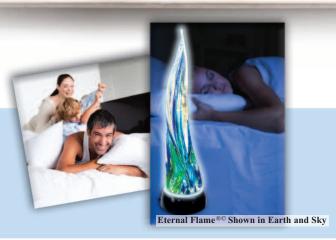

## Polar Selection For

Eternal Flame, Heart and Sphere Keepsakes.

Dimensions

Infinity Earth & Sky New Dawn

**Eternal Flame**®©

96-018 Extra Small

**Standing Forever** Heart

96-015 2.75" Wide

breathtaking

6-8" Tall 96-006 Small 10-12" Tall 96-007 Medium 13-16" Tall 96-008 Large 18-22" Tall

Copyright © 2004 Crescent Memorial All Rights Reserved.