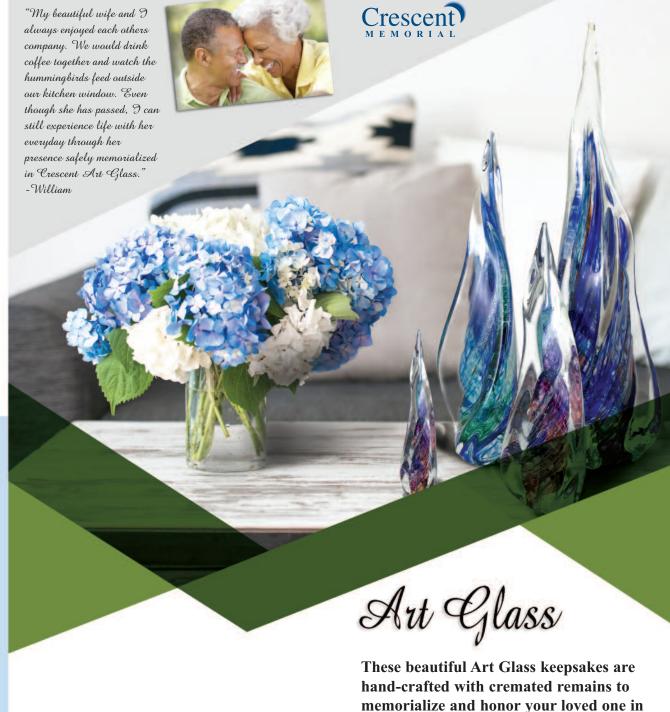

**Infinity Standing** Forever Heart Shown

**Forever Heart** 

96-005

2.75" Wide

Side flattened to allow heart to stand freely

Nothing is more precious than your memories of your cherished loved ones. Why not memorialize them forever in the most beautiful and artistic way with Crescent Art Glass? By putting a small amount of

cremains into Art Glass, you and your family can keep your loved one's cherished memories forever in your heart and forever in your home.

unique

forever

Made in the USA by Crescent Memorial's specially trained glass artists, Crescent Art Glass is the most artistic and beautiful cremation glass art today. Our process utilizes special methods to combine cremated remains with glass. This creates a stunning, hand-made, solid glass work of art that is as unique as the loved one it memorializes.