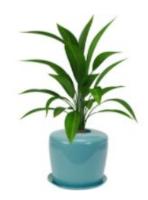

# Option Two: Living Urn System without a tree

Transform your loved one into a living plant/flower memorial.

ENGRAVABLE BAMBOO

CELADON BLUE PORCELAIN

HONEY BUTTER PORCELAIN

WHITE PORCELAIN