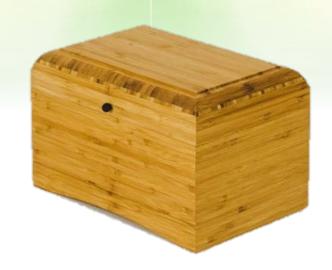

## **Option Three:** Eco Home Urn

### Keep your loved one's remains at home.

- Ready for a natural burial in the future, if desired
- Solid wall construction
- Natural wood locking pins that securely attach the lid to the base
- Handmade cotton pouch to hold loved one's cremated remains

ENGRAVABLE ECO HOME URN