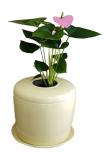

# Option Two: Living Urn System without a tree

Transform your loved one into a living plant/flower memorial.

ENGRAVABLE BAMBOO

CELADON BLUE PORCELAIN

HONEY BUTTER PORCELAIN

WHITE PORCELAIN