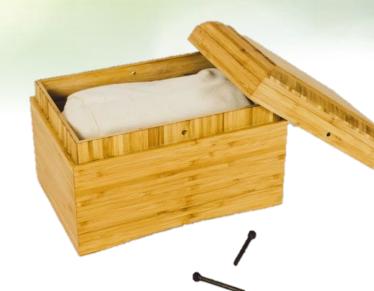

## **Option Three:** Eco Home Urn

### Keep your loved one's remains at home.

- Ready for a natural burial in the future, if desired
- Solid wall construction
- Natural wood locking pins that securely attach the lid to the base
- Handmade cotton pouch to hold loved one's cremated remains

ENGRAVABLE ECO HOME URN