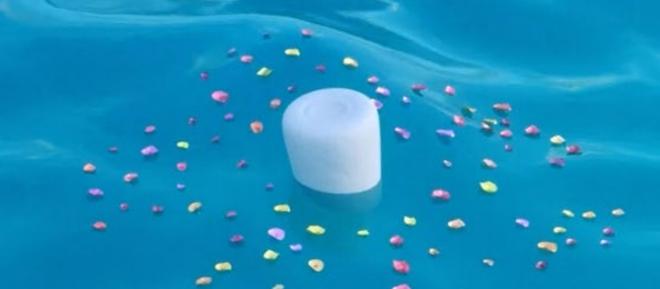

## Option Six: Eco Water Urn

#### Scatter their remains at sea.

- Housed in a bamboo case to protect water urn while stored and/or transported.
- Urn floats with top portion visible as bottom portion dissolves and frees the remains underwater.
- Use a marker to write messages on the urn.