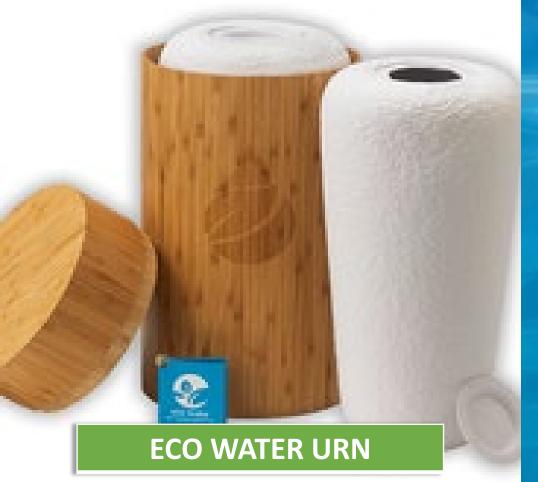

## Option Six: Eco Water Urn

#### Scatter their remains at sea.

- Housed in a bamboo case to protect water urn while stored and/or transported.
- Urn floats with top portion visible as bottom portion dissolves and frees the remains underwater.
- Use a marker to write messages on the urn.