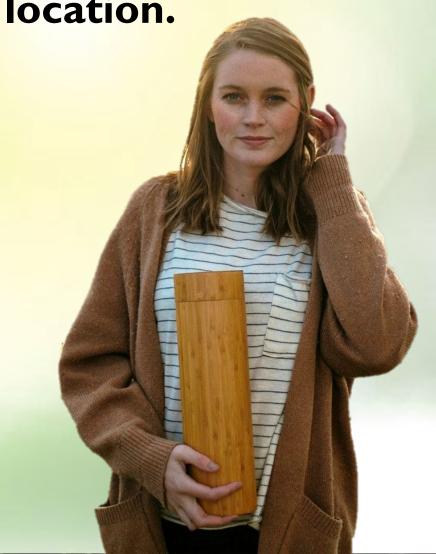

# Option Four: Large Eco Scattering Urn

Release your loved one's remains in ONE location.

Designed to hold ALL of a loved one's cremated remains.

ENGRAVABLE LARGE ECO SCATTERING URN