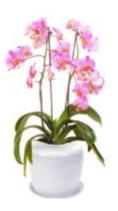

# Option Two: Living Urn System without a tree

Transform your loved one into a living plant/flower memorial.

ENGRAVABLE BAMBOO

CELADON BLUE PORCELAIN

HONEY BUTTER PORCELAIN

WHITE PORCELAIN