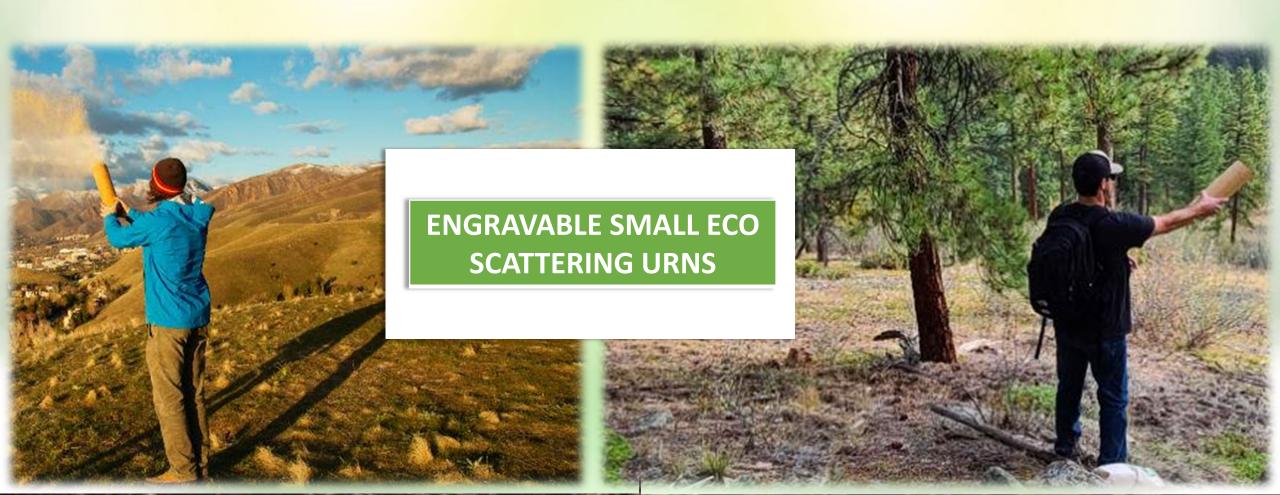

# Option Five: Small Eco Scattering Urns

Release your loved one's remains in MULTIPLE locations.