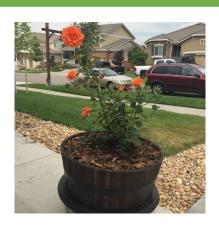

# Option One: Living Urn System with a tree

Transform your loved one into a living tree memorial.

ENGRAVABLE BAMBOO CELAIN HONEY BUTTER PORCELAIN

OF THE PORCELAIN